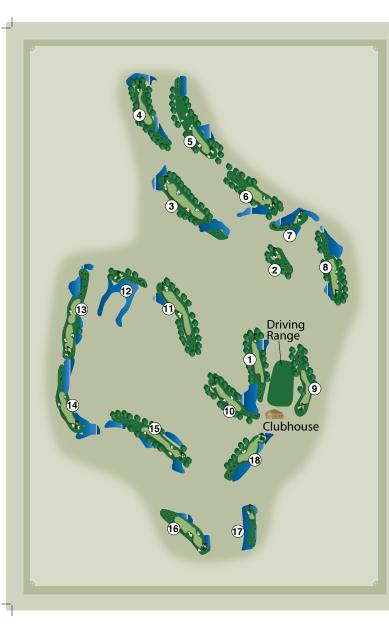

Expected time for an 18-hole round of golf at Hidden Cypress is 4 hours, 15 minutes.

672 Cypress Hills Drive ~ Bluffton, SC 29910 843-705-4999 or Toll Free 866-705-4999